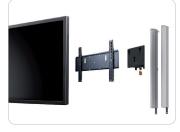

The floor stand consists of two vertical columns, each with front and back covers. Each column has 3 separate cable passages allowing a separate passage of power, audio and data cables.

The presentation height of the flat panel is adjustable. This floor stand is suitable for flat panels with a maximum screen size of 55 inch, in landscape or portrait orientation.

## Optional

Mounting bracket (required for screen installation) *universal models and brand related models available* Flightcase for safe transport of the floor stand and screen Laptop supports, *390715, 390716* Laptop housings, *390737* Equipment cabinets, *EC-735, EC-736* Mounting head for multiple screen installation, *390711* Video conference mounting head, *390768, 390769* Portrait/Landscape adapter, *P3496* Lock for protect the screen against theft, *230045, 230052*