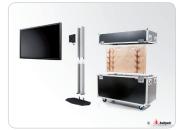

## Optional

Mounting bracket (required for screen installation) *universal models and brand related models available* Flightcase for safe transport of the floor stand and screen Laptop supports, *390715, 390716* Laptop housings, *390737* Equipment cabinets, *EC-735, EC-736* Mounting head for multiple screen installation, *390711* Video conference mounting head, *390768, 390769* Portrait/Landscape adapter, *P3496* Lock for protect the screen against theft, *230045, 230052*