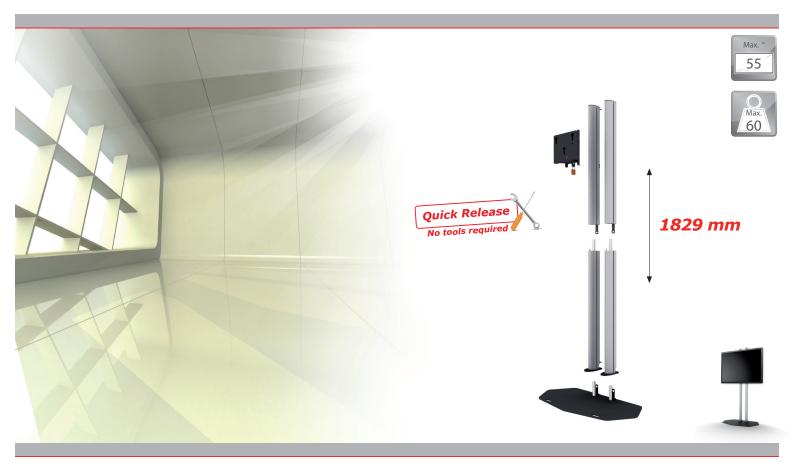

## One of the best dividable floor stand for flat panels up to 60 Kg. No tools needed for assembling. The perfect rental product.

Flat panel floor stand for rental purposes. The quick release feature allows you to install the floor stand and screen on any location without tools.

The floor stand consists of two vertical columns, each with front and back covers. Each column has 3 separate cable passages allowing a separate passage of power, audio and data cables.

The presentation height of the flat panel is adjustable. This floor stand is suitable for flat panels with a maximum screen size of 55 inch, in landscape or portrait orientation.

- No tools required for installation
- Integrated ruler for screen height positioning
- ▲ 3 separate cable channels per column
- Suitable for all brands of flat panels
- Landscape and portrait orientation of the screen

## Technical specifications

| Dimensions in mm   | W900 x D450 x H1829          |
|--------------------|------------------------------|
| Max. screen size   | 55 inch                      |
| Max. load          | 60 Kg                        |
| Mounting interface | L&S 3                        |
| Colour             | Floor plate: Black, RAL 9005 |
|                    | Columns: Anodised aluminium  |
| Weight             | 45 Kg                        |
| Screen orientation | Landscape or Portrait        |