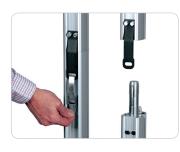

## One of the best dividable floor stand for flat panels up to 60 Kg. No tools needed for assembling. The perfect rental product.

Flat panel floor stand for rental purposes. The quick release feature allows you to install the floor stand and screen on any location without tools.

- No tools required for installation
- Integrated ruler for screen height positioning
- ▲ 3 separate cable channels per column
- Suitable for all brands of flat panels
- Landscape and portrait orientation of the screen