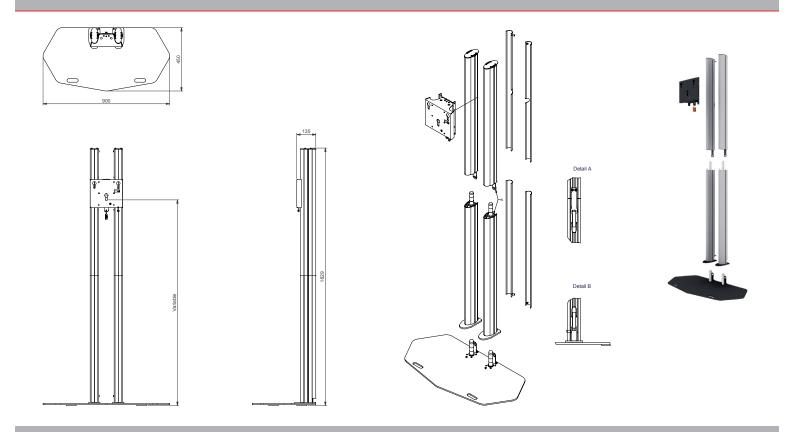

The floor stand consists of two vertical columns, each with front and back covers. Each column has 3 separate cable passages allowing a separate passage of power, audio and data cables.

The presentation height of the flat panel is adjustable. This floor stand is suitable for flat panels with a maximum screen size of 55 inch, in landscape or portrait orientation.

- No tools required for installation
- Integrated ruler for screen height positioning
- ▲ 3 separate cable channels per column
- Suitable for all brands of flat panels
- Landscape and portrait orientation of the screen

## Technical specifications

| Dimensions in mm   | W900 x D450 x H1829          |
|--------------------|------------------------------|
| Max. screen size   | 55 inch                      |
| Max. load          | 60 Kg                        |
| Mounting interface | L&S 3                        |
| Colour             | Floor plate: Black, RAL 9005 |
|                    | Columns: Anodised aluminium  |
| Weight             | 45 Kg                        |
| Screen orientation | Landscape or Portrait        |