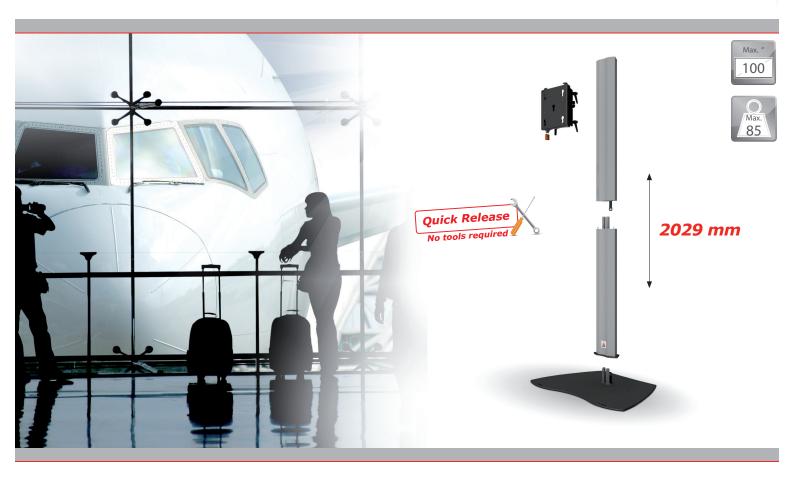

### Special for the large screens a floor stand with extra large floorplate. No tools needed for assembling. The perfect rental product

Flat panel floor stand for rental purposes. The quick release feature allows you to install the floor stand and screen on any location without tools.

The floor stand consists of a strong an solid vertical column, supplied with a wide access hatch on the back for power, audio and data cables.

The presentation height of the flat panel is adjustable. This floor stand is suitable for flat panels with a maximum screen size of 100 inch, in landscape or portrait orientation.

- No tools required for installation
- ▲ Integrated ruler for screen height positioning
- ▲ Integrated yet easily accessible cable channel
- ▲ Suitable for all brands of flat panels
- ▲ Landscape and portrait orientation of the screen

#### Technical specifications

Dimensions in mm W900 x D700 x H2029

Max. screen size100 inchMax. load85 KgMounting interfaceL&S 5

Colour Floor plate: Black, RAL 9005

Column: Anodised aluminium

Weight 63 Kg

Screen orientation Landscape or Portrait