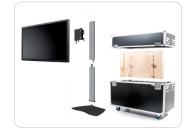

#### **Optional**

Mounting bracket (required for screen installation)

universal models and brand related models available

Flightcase for safe transport of the floor stand and screen

Laptop supports, 390915, 390916