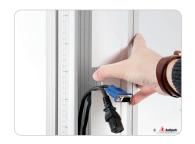

The floor stand consists of a strong an solid vertical column, supplied with a wide access hatch on the back for power, audio and data cables.

The presentation height of the flat panel is adjustable. This floor stand is suitable for flat panels with a maximum screen size of 100 inch, in landscape or portrait orientation.

- No tools required for installation
- ▲ Integrated ruler for screen height positioning
- ▲ Integrated yet easily accessible cable channel
- ▲ Suitable for all brands of flat panels
- ▲ Landscape and portrait orientation of the screen