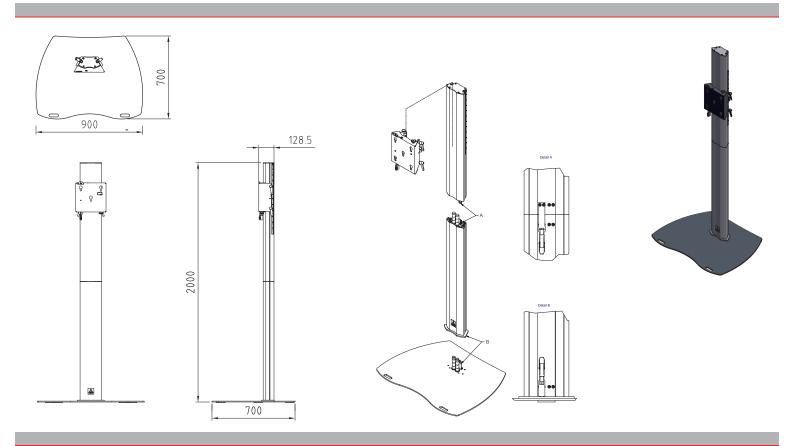

#### Technical specifications

Dimensions in mm W900 x D700 x H2029

Max. screen size100 inchMax. load85 KgMounting interfaceL&S 5

Colour Floor plate: Black, RAL 9005

Column: Anodised aluminium

Weight 63 Kg

Screen orientation Landscape or Portrait

#### **Optional**

Mounting bracket (required for screen installation)

universal models and brand related models available

Flightcase for safe transport of the floor stand and screen

Laptop supports, 390915, 390916