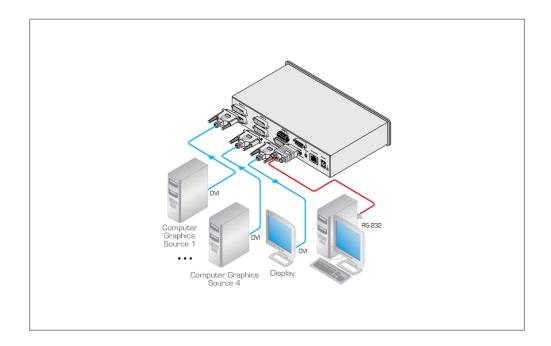

## VS-41HDCP

4x1 DVI (HDCP) Switcher

The VS-41HDCP is a high-quality switcher for DVI signals. It switches any of four inputs to a single output.