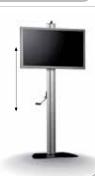

## Height adjustable floor stands

The all-in-one solution for transporting and lifting your larger flat panels up to 120 Kg.

- Suitable for screens up to 120 Kg.
- Flexible height adjustment
- A Rigid construction
- No tools needed

Touch screens

Mounting interface: VESA 400x200, 400x400, 600x200, 600x400 and L&S5 + Multi-VESA

#### Ref. FS-QR120E

Dimensions in mm W 1130 x D 560 x H 2198 Presentation height in mm 700-1800 (centre screen) Wounting interface VESA 400 x 200, 400 x 400,  $600 \times 200, 600 \times 400$  and L&S 5