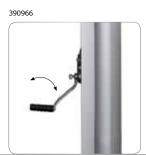

#### Ref. 390966

Dimensions in mm W 900 x D 662 x H 2770

Presentation height in mm 2450 (centre screen)

Mounting interface L&S 5

Lift any screen up to 60 Kg out of the flightcase!

The **390966** is used in combination with a separate available Audipack flightcase. For each available screen size Audipack has created a flightcase that contains the **390966** and the screen.