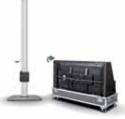

#### Ref. 390966

Dimensions in mm W 900 x D 662 x H 2770

Presentation height in mm 2450 (centre screen)

Mounting interface L&S 5

Lift any screen up to 60 Kg out of the flightcase!

The **390966** is used in combination with a separate available Audipack flightcase. For each available screen size Audipack has created a flightcase that contains the **390966** and the screen.

Please contact Audipack for an updated flightcase product list.

Build-up the Stack-Lift (all parts are in the flightcase)

Turn the flightcase around and connect the screen to the Stack-Lift mounting head  $% \left( 1\right) =\left( 1\right) \left( 1\right)$ 

Move the flightcase and manually lift your screen to presentation height straight out the flightcase whitout personal lifting.