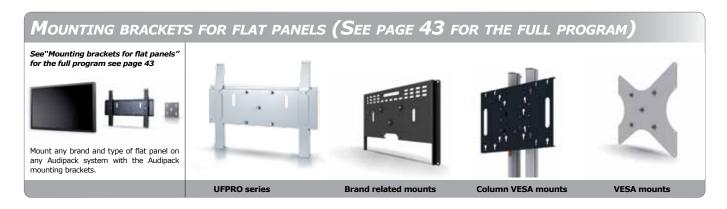

- Suitable for screens up to 120 Kg.
- Flexible height adjustment
- A Rigid construction
- No tools needed

Touch screens

Mounting interface: VESA 400x200, 400x400, 600x200, 600x400 and L&S5 + Multi-VESA

Lockable VESA mounting patterns

FS-QR120E