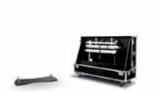

Lift any screen up to 120 Kg out of the flightcase!

The **FS-QR120E** is used in combination with a separate available Audipack flightcase. For each available screen size Audipack has created a flightcase that contains the **FS-QR120E** and the screen.

Please contact Audipack for an updated flightcase product list.

Build-up the FS-QR120E (all parts are in the flightcase)

Turn the flightcase around and connect the screen to the FS-QR120E mounting head

Move the flightcase and electricaly lift your screen to presentation height straight out the flightcase without personal lifting.