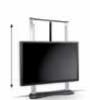

## Height adjustable floor stands

The all-in-one solution for transporting and lifting your larger flat panels up to 120 Kg.

- Suitable for screens up to 120 Kg.
- Flexible height adjustment
- A Rigid construction
- No tools needed

Touch screens

Mounting interface: VESA 400x200, 400x400, 600x200, 600x400 and L&S5 + Multi-VESA