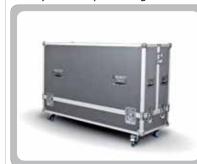

Lift any screen up to 120 Kg out of the flightcase!

The **FS-QR120E** is used in combination with a separate available Audipack flightcase. For each available screen size Audipack has created a flightcase that contains the **FS-QR120E** and the screen.

Please contact Audipack for an updated flightcase product list.

Build-up the FS-QR120E (all parts are in the flightcase)

Turn the flightcase around and connect the screen to the FS-QR120E mounting head

Move the flightcase and electricaly lift your screen to presentation height straight out the flightcase without personal lifting.