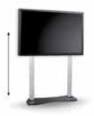

## Height adjustable floor stands

The all-in-one solution for transporting and lifting your larger flat panels up to 120 Kg.

# Automatically raise your large screen out of the flightcase

#### The perfect rental solution for large and heavy screens

These dividable floor stands create a compact system that can be easily transported together with a flat panel, all in one flight case.

The simple to assemble parts create a rigid and pleasing floor stand that lifts the flat panel effortlessly out of the flight case and raises it up to the presentation position – all automatically. Ideal for large and heavy screens, including touch screens.