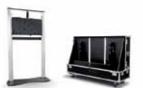

#### Ref. 390966

Dimensions in mm W 900 x D 662 x H 2770

Presentation height in mm 2450 (centre screen)

Mounting interface L&S 5

Lift any screen up to 60 Kg out of the flightcase!

The **390966** is used in combination with a separate available Audipack flightcase. For each available screen size Audipack has created a flightcase that contains the **390966** and the screen.

Please contact Audipack for an updated flightcase product list.

Build-up the Stack-Lift (all parts are in the flightcase)

Turn the flightcase around and connect the screen to the Stack-Lift mounting head  $% \left( 1\right) =\left( 1\right) \left( 1\right)$ 