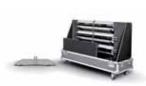

#### Ref. FS-QR120E

Dimensions in mm W 1130 x D 560 x H 2198 Presentation height in mm 700-1800 (centre screen) Wounting interface VESA 400 x 200, 400 x 400,  $600 \times 200, 600 \times 400$  and L&S 5

Lift any screen up to 120 Kg out of the flightcase!

The **FS-QR120E** is used in combination with a separate available Audipack flightcase. For each available screen size Audipack has created a flightcase that contains the **FS-QR120E** and the screen.

Please contact Audipack for an updated flightcase product list.

Build-up the FS-QR120E (all parts are in the flightcase)

Turn the flightcase around and connect the screen to the FS-QR120E mounting head

Move the flightcase and electricaly lift your screen to presentation height straight out the flightcase without personal lifting.