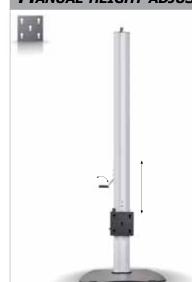

### Manual Height adjustable floor stand - 900 Series Stack-Lift

#### Ref. 390966

Dimensions in mm W 900 x D 662 x H 2770

Presentation height in mm 2450 (centre screen)

Mounting interface L&S 5

Lift any screen up to 60 Kg out of the flightcase!

The **390966** is used in combination with a separate available Audipack flightcase. For each available screen size Audipack has created a flightcase that contains the **390966** and the screen.

Move the flightcase and manually lift your screen to presentation height straight out the flightcase whitout personal lifting.