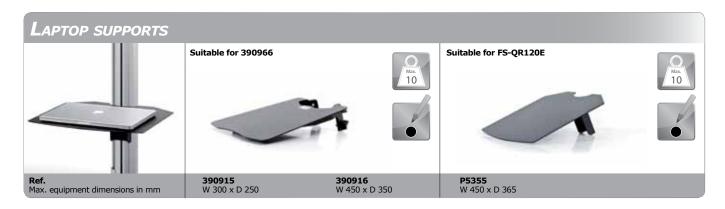

#### Ref. 390966

Dimensions in mm W 900 x D 662 x H 2770

Presentation height in mm 2450 (centre screen)

Mounting interface L&S 5

Lift any screen up to 60 Kg out of the flightcase!

The **390966** is used in combination with a separate available Audipack flightcase. For each available screen size Audipack has created a flightcase that contains the **390966** and the screen.

## Height adjustable Floor stands ACCESSORIES