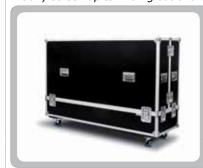

# Automatically raise your large screen out of the flightcase

#### The perfect rental solution for large and heavy screens

These dividable floor stands create a compact system that can be easily transported together with a flat panel, all in one flight case.

The simple to assemble parts create a rigid and pleasing floor stand that lifts the flat panel effortlessly out of the flight case and raises it up to the presentation position – all automatically. Ideal for large and heavy screens, including touch screens.

Lift any screen up to 120 Kg out of the flightcase!

The **FS-QR120E** is used in combination with a separate available Audipack flightcase. For each available screen size Audipack has created a flightcase that contains the **FS-QR120E** and the screen.

Please contact Audipack for an updated flightcase product list.

Build-up the FS-QR120E (all parts are in the flightcase)

Turn the flightcase around and connect the screen to the FS-QR120E mounting head

Move the flightcase and electricaly lift your screen to presentation height straight out the flightcase without personal lifting.