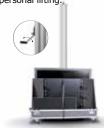

Lift any screen up to 120 Kg out of the flightcase!

The **FS-QR120E** is used in combination with a separate available Audipack flightcase. For each available screen size Audipack has created a flightcase that contains the **FS-QR120E** and the screen.

Please contact Audipack for an updated flightcase product list.

Build-up the FS-QR120E (all parts are in the flightcase)

Turn the flightcase around and connect the screen to the FS-QR120E mounting head

Move the flightcase and electricaly lift your screen to presentation height straight out the flightcase without personal lifting.

Move the flightcase and manually lift your screen to presentation height straight out the flightcase whitout personal lifting.