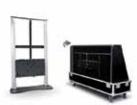

Lift any screen up to 120 Kg out of the flightcase!

The **FS-QR120E** is used in combination with a separate available Audipack flightcase. For each available screen size Audipack has created a flightcase that contains the **FS-QR120E** and the screen.

Please contact Audipack for an updated flightcase product list.

Build-up the FS-QR120E (all parts are in the flightcase)

Turn the flightcase around and connect the screen to the FS-QR120E mounting head

Move the flightcase and electricaly lift your screen to presentation height straight out the flightcase without personal lifting.