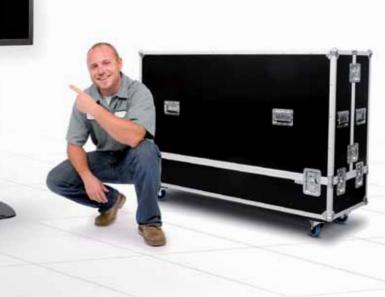

# Automatically raise your large screen out of the flightcase

#### The perfect rental solution for large and heavy screens

These dividable floor stands create a compact system that can be easily transported together with a flat panel, all in one flight case.

The simple to assemble parts create a rigid and pleasing floor stand that lifts the flat panel effortlessly out of the flight case and raises it up to the presentation position – all automatically. Ideal for large and heavy screens, including touch screens.

Lift any screen up to 120 Kg out of the flightcase!

The **FS-QR120E** is used in combination with a separate available Audipack flightcase. For each available screen size Audipack has created a flightcase that contains the **FS-QR120E** and the screen.

Please contact Audipack for an updated flightcase product list.

Build-up the FS-QR120E (all parts are in the flightcase)

Turn the flightcase around and connect the screen to the FS-QR120E mounting head

Move the flightcase and electricaly lift your screen to presentation height straight out the flightcase without personal lifting.