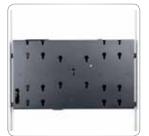

# Automatically raise your large screen out of the flightcase

#### The perfect rental solution for large and heavy screens

These dividable floor stands create a compact system that can be easily transported together with a flat panel, all in one flight case.

The simple to assemble parts create a rigid and pleasing floor stand that lifts the flat panel effortlessly out of the flight case and raises it up to the presentation position – all automatically. Ideal for large and heavy screens, including touch screens.

#### Ref. FS-QR120E

Dimensions in mm W 1130 x D 560 x H 2198 Presentation height in mm 700-1800 (centre screen) Wounting interface VESA 400 x 200, 400 x 400,  $600 \times 200, 600 \times 400$  and L&S 5

Lift any screen up to 120 Kg out of the flightcase!

The **FS-QR120E** is used in combination with a separate available Audipack flightcase. For each available screen size Audipack has created a flightcase that contains the **FS-QR120E** and the screen.