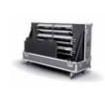

#### Ref. 390966

Dimensions in mm W 900 x D 662 x H 2770

Presentation height in mm 2450 (centre screen)

Mounting interface L&S 5

Lift any screen up to 60 Kg out of the flightcase!

The **390966** is used in combination with a separate available Audipack flightcase. For each available screen size Audipack has created a flightcase that contains the **390966** and the screen.

Please contact Audipack for an updated flightcase product list.

Build-up the Stack-Lift (all parts are in the flightcase)

Turn the flightcase around and connect the screen to the Stack-Lift mounting head  $% \left( 1\right) =\left( 1\right) \left( 1\right)$ 