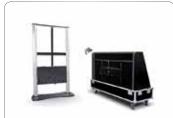

### Manual Height adjustable floor stand - 900 Series Stack-Lift

#### Ref. 390966

Dimensions in mm W 900 x D 662 x H 2770

Presentation height in mm 2450 (centre screen)

Mounting interface L&S 5

Lift any screen up to 60 Kg out of the flightcase!

The **390966** is used in combination with a separate available Audipack flightcase. For each available screen size Audipack has created a flightcase that contains the **390966** and the screen.