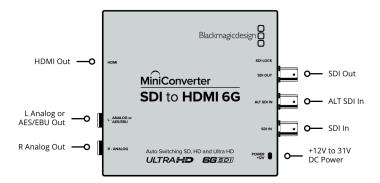

## **SDI Video Inputs**

1 x SD, HD or 6G-SDI. 1 x ALT SDI Input for automatic switch over if main input fails.

#### **SDI Video Outputs**

1 x SDI Video Loop Output.

## **HDMI Video Outputs**

HDMI type A out.

## **Analog Audio Outputs**

2 channels of balanced analog audio.

### **Digital Audio Outputs**

2 channels of AES/EBU digital audio