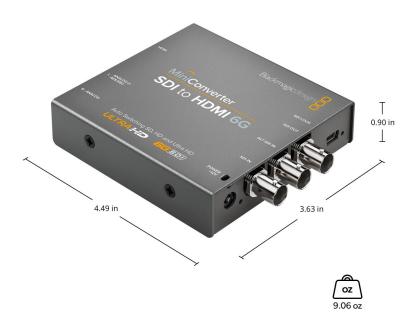

3.98, 1080p24, 1080p25, 1080p29.97, 1080p30, 1080p50, 1080p59.94, 1080p60, 1080i50, 1080i59.94, 1080i60, 2160p23.98, 2160p24, 2160p25, 2160p29.97, 2160p30

#### **HDMI Color Space**

YUV and RGB

#### **HDMI Color Precision**

4:2:2 and 4:4:4

### Software

#### **Software Control**

Mac OS and Windows software upgrade via USB.

## **Internal Software Upgrade**

Via included updater application.

## **Operating Systems**



Mac 10.15 Catalina, Mac 11.1 Big Sur or later.



Windows 10, 64-bit.

## Settings Control

Mini Switches or USB software.

## Power Requirements

+12V universal power supply included with international socket adapters for most countries. Cable tie point.

## **Operational Voltage Range**

12 - 18V DC

## **Power Consumption**

5.2 Watts

# **Physical Specifications**



# **Environmental Specifications**

| <b>Operating Temperatur</b>                | е  |
|--------------------------------------------|----|
| $0^{\circ}$ to $40^{\circ}$ C (32° to 104° | F) |

Storage Temperature -20° to 45° C (-4° to 113° F) **Relative Humidity** 0% to 90% non-condensing

## What's Included

Mini Converter SDI to HDMI 6G 12V universal power supply with international socket adapters

## Warranty

3 Year Limited Manufacturer's Warranty.

| uties, but excludes sales tax and shipping costs. The out at any time by changing cookie settings. Pri | his website uses remark | eting services to adve | rtise on third party web | osites to previous visito | rs to our site. You ca |
|-----------------------------------------------------------------------------------------------------