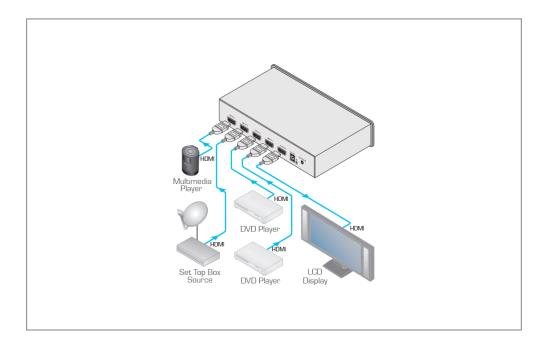

## VS-41HC

4x1 HDMI Switcher

The VS-41HC is a high-performance switcher for HDMI signals. It switches any one of the four inputs to a single output.